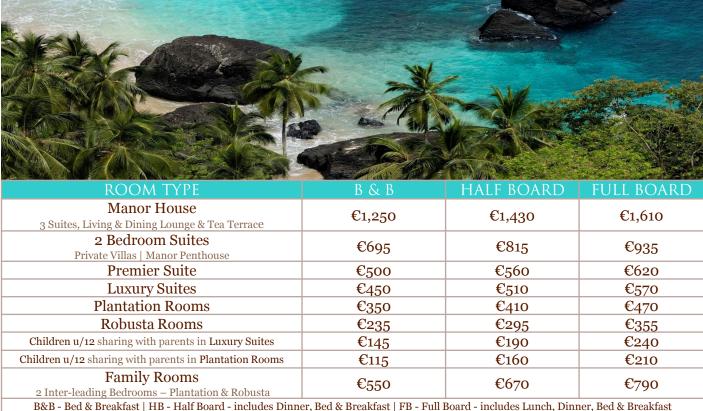

# RACK RATES 2018/2019 VALID 1 MAY 2018 - 30 APRIL 2019

## b&b - bed & breaktast | Hb - Hall board - includes Dinner, bed & breaktast | Fb - Full board - includes Lunch, Dinner, bed & breaktast

## **RATES**

All rates are per room/suite/villa for a maximum of 2 guests per individual room, are in Euro and include applicable government taxes, but are subject to change without notice, should government policies or operating expenses dictate.